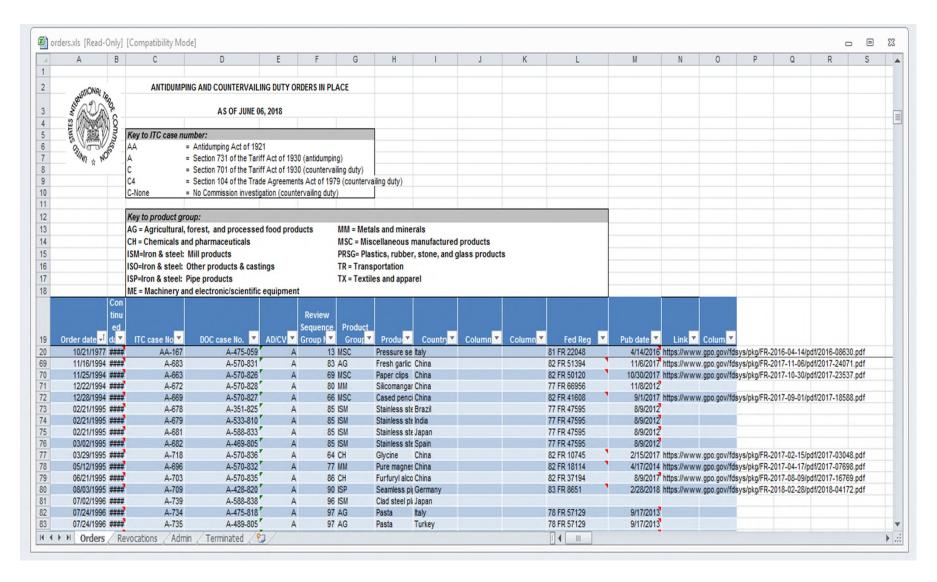

Steel Wire Garment Hangers from People's Republic Of China (A-570-918)

#### Scope Description:

The merchandise that is subject to the order is steel wire garment hangers, fabricated from carbon steel wire, whether or not galvanized or painted, whether or not coated with latex or epoxy or similar gripping materials, and/or whether or not fashioned with paper covers or capes (with or without printing) and/or nonslip features such as saddles or tubes. These products may also be referred to by a commercial designation, such as shirt, suit, strut, caped, or latex (industrial) hangers. Specifically excluded from the scope of the order are wooden, plastic, and other garment hangers that are not made of steel wire. Also excluded from the scope of the order are chrome-plated steel wire garment hangers with a diameter of 3.4 mm or greater. The products subject to the order are currently classified under U.S. Harmonized Tariff Schedule ("HTS") subheadings 7326.20.0020, 7323.99.9060, and 7323.99.9080.