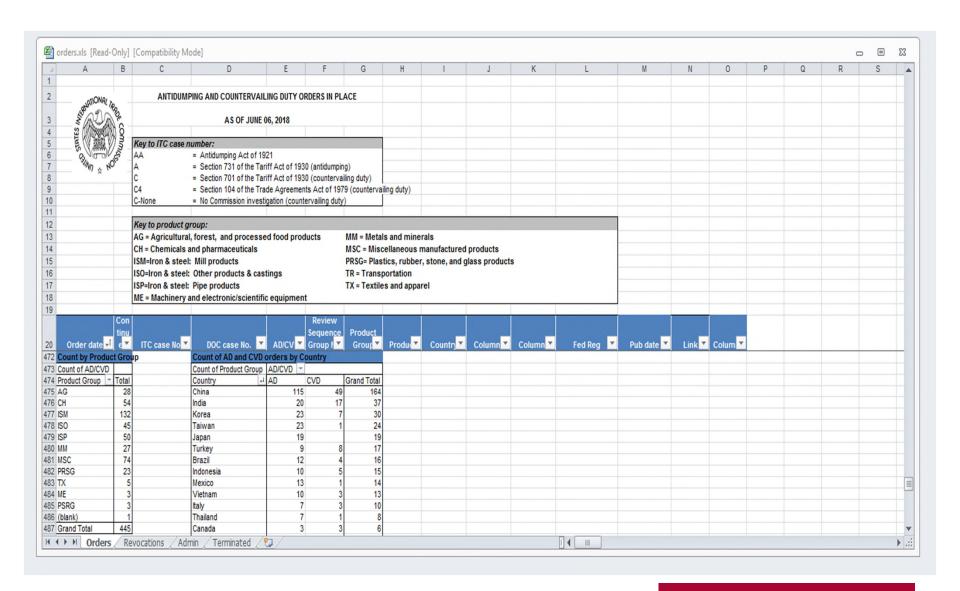

Steel Wire Garment Hangers from People's Republic Of China (A-570-918)

#### Scope Description:

The merchandise that is subject to the order is steel wire garment hangers, fabricated from carbon steel wire, whether or not galvanized or painted, whether or not coated with latex or epoxy or similar gripping materials, and/or whether or not fashioned with paper covers or capes (with or without printing) and/or nonslip features such as saddles or tubes. These products may also be referred to by a commercial designation, such as shirt, suit, strut, caped, or latex (industrial) hangers. Specifically excluded from the scope of the order are wooden, plastic, and other garment hangers that are not made of steel wire. Also excluded from the scope of the order are chrome-plated steel wire garment hangers with a diameter of 3.4 mm or greater. The products subject to the order are currently classified under U.S. Harmonized Tariff Schedule ("HTS") subheadings 7326.20.0020, 7323.99.9060, and 7323.99.9080.